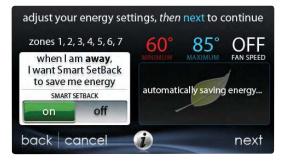

#### **Smart**

Choose your comfort settings, walk away and let the Infinity System Control do the thinking for you. Advanced Smart Setback ensures smooth and timely transitions between programmed settings for added efficiency and comfort. And, occupancy sensing automatically sets the system back for savings when you leave, then resets the system for comfort upon your return.

### **Efficient**

You can make the connection between your comfort and your utility bill with real-time monitoring of your system's energy use.\* Our Advanced Smart Setback feature helps optimize your savings by smoothly and efficiently bringing comfort levels to programmed settings. For even greater economy, occupancy sensing automatically sets the system on "Away" settings when you are gone and resets the system to "Home" settings when you return.