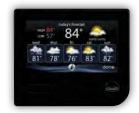

The Infinity System Control lets you manage your comfort inside while you monitor the weather outside. A zip code targeted five-day weather forecast for your area displays current temperatures and conditions. To add a personal touch, you can upload a photo to display on your Infinity System Control color screen. Simply touch the screen to reveal the control pad and you are back in business.