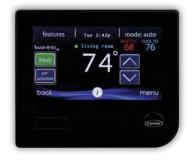

Starting with the sleek, intuitive full-color touchscreen, the Infinity System Control adds flair and functionality to our most advanced comfort systems. Far more than a programmable thermostat, this innovative system control puts humidity management, energy monitoring, Wi-Fi® connectivity, zoning capability and more at your fingertips. And, with occupancy sensing, it can automatically set your thermostat for savings when you are away... and comfort when you return.

## The Carrier® Difference

The Carrier® Infinity® System Control takes its place on your wall and commands your attention with its rich, inviting appearance. From initial set-up to customizing your comfort schedule to managing energy use,\* it puts efficiency, simplicity and expertise at your fingertips.

### **Simple**

The Infinity System Control with adjustable brightness is easy to read and even easier to operate. Quick-read icons and type put you in control of your immediate comfort needs with just a touch. To take advantage of customized comfort scheduling, simple, on-screen prompts clearly walk you through the process.

The Infinity System Control lets you manage your comfort inside while you monitor the weather outside. A zip code targeted five-day weather forecast for your area displays current temperatures and conditions. To add a personal touch, you can upload a photo to display on your Infinity System Control color screen. Simply touch the screen to reveal the control pad and you are back in business.