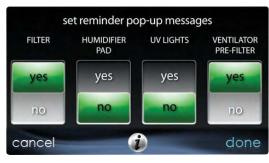

The Infinity System Control ensures efficiency by keeping you on top of routine maintenance as well. TrueSense™ dirty filter detection actually monitors airflow resistance so when it tells you it's time to change the filter – it's really time to change the filter. Our pop-up reminders also tell you when it's time to change humidifier pads, UV lights, schedule maintenance checkups and more.