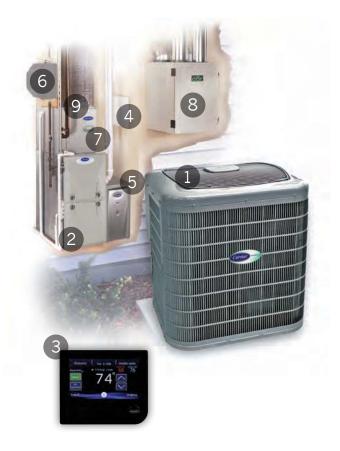

# The Total Indoor Comfort System

Your Carrier® dealer will recommend a system that is best suited to meet your home-comfort needs and local weather environment:

- 1. Infinity<sup>®</sup> Air Conditioner or Heat Pump provides reliable, high-efficiency cooling for long-lasting comfort and energy savings.
- 2. Infinity® Gas Furnace or Fan Coil with Heat Pump provides reliable, high-efficiency heating for long-lasting comfort and energy savings.
- 3. Infinity<sup>®</sup> System Control allows precise temperature and humidity control along with programmable features to further customize your comfort.
- 4. **Zoning** sets different temperatures for up to eight different areas of your home for truly customized comfort and enhanced utility savings.
- 5. Infinity® Air Purifier improves air quality by removing harmful and irritating airborne pollutants from your home.
- 6. Humidifier replenishes moisture to dry air.
- 7. **UV Lamp** inhibits the growth of contaminants on the evaporator coil, leaving your home with cleaner, fresher indoor air.
- 8. Ventilator combines fresh outdoor air with conditioned indoor air for improved air quality - great for today's tightly constructed home.
- **9. Evaporator Coil** is matched with the proper outdoor unit to provide top cooling efficiency and years of reliable service.