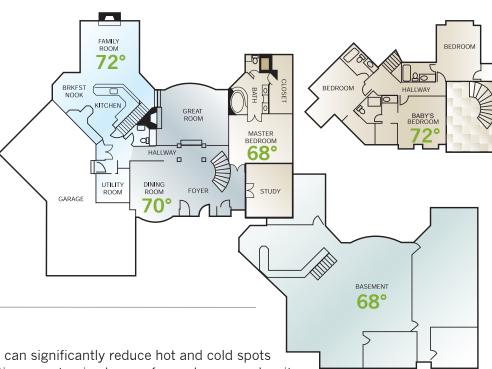

# Up to Eight Zones

#### **Room-to-Room Control**

When you install the Infinity® System Control as part of a Carrier® Infinity zoning system, you have one-touch temperature control in up to eight separate rooms or zones within your home. Zoning keeps the most commonly used areas of a home comfortable, and the most commonly *unused* areas of the home more efficient. The result: you aren't spending money heating or cooling empty rooms.

### **Customized Comfort**

Separate control of multiple zones can significantly reduce hot and cold spots for even, consistent comfort. Creating a customized name for each zone makes it easier to set separate temperatures and monitor the results.

### Flexible, Seven-Day Programming

Maximize comfort and energy savings with a different comfort schedule for each zone in your home. A smart sensor in every zone monitors individual zone temperatures and allows you to adjust the setting for that zone.