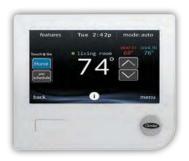

Starting with the sleek, intuitive full-color touchscreen, the Infinity System Control adds flair and functionality to our most advanced comfort systems. Far more than a programmable thermostat, this innovative system control puts humidity management, energy monitoring, Wi-Fi® connectivity, zoning capability and more at your fingertips. And, with occupancy sensing, it can automatically set your thermostat for savings when you are away... and comfort when you return.

## The Carrier® Difference

The Carrier® Infinity® System Control takes its place on your wall and commands your attention with its rich, inviting appearance. From initial set-up to customizing your comfort schedule to managing energy use,\* it puts efficiency, simplicity and expertise at your fingertips.

### **Simple**

The Infinity System Control with adjustable brightness is easy to read and even easier to operate. Quick-read icons and type put you in control of your immediate comfort needs with just a touch. To take advantage of customized comfort scheduling, simple, on-screen prompts clearly walk you through the process.

The Infinity System Control lets you manage your comfort inside while you monitor the weather outside. A zip code targeted five-day weather forecast for your area displays current temperatures and conditions. To add a personal touch, you can upload a photo to display on your Infinity System Control color screen. Simply touch the screen to reveal the control pad and you are back in business.