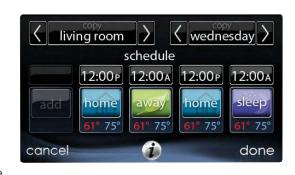

### **Customized Comfort**

Separate control of multiple zones can significantly reduce hot and cold spots for even, consistent comfort. Creating a customized name for each zone makes it easier to set separate temperatures and monitor the results.

### Flexible, Seven-Day Programming

Maximize comfort and energy savings with a different comfort schedule for each zone in your home. A smart sensor in every zone monitors individual zone temperatures and allows you to adjust the setting for that zone.